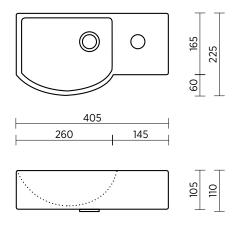

## Please note

- All measurements are in millimetres.
- Dimensions are nominal and subject to normal ceramic manufacturing variations of ±5mm.
- Fixing: Use silicone sealant. DO NOT USE EPOXY TYPE ADHESIVES.
- Always use the actual basin to verify cutout.
- Specifications may vary without notice as part of our continuous improvement practices.
- Clean with a damp cloth. Do not use abrasive cleaners, liquids or pastes.