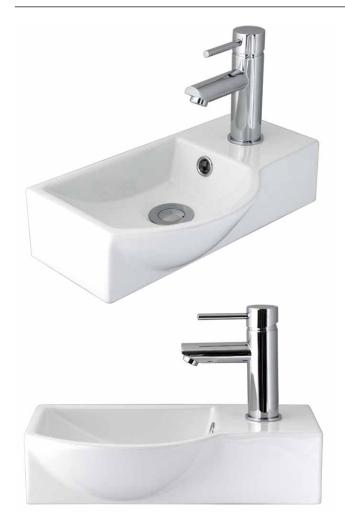

## HALIA 405 BASIN 🝚

## Super-compact wall basin

| ORDER CODE | 191086                                                 | tap landing on right |
|------------|--------------------------------------------------------|----------------------|
|            | 191022                                                 | tap landing on left  |
| TAPHOLE    | 1 taphole                                              |                      |
| WASTE      | Suits 32 mm waste.                                     |                      |
| OVERFLOW   | Has overflow.                                          |                      |
| MATERIAL   | Vitreous china.                                        |                      |
| FINISH     | Gloss.                                                 |                      |
| COLOUR     | White.                                                 |                      |
| FIXING     | Use silicone sealant. Do not use epoxy type adhesives. |                      |
|            |                                                        |                      |

## SEIMA bathroom | kitchen | laundry